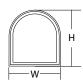

# **Custom Height Round Top Window**

Width Must be standard Round Top width (see standard product pages)

Height Min. Shoulder Height = 4" Max. Over-all Height = 96"

Total Length Max. = 230" (Shoulder Height x  $2 + \pi R$ )

Specify Width and Over-all Height

Base Price The price of the next larger standard size Round Top window plus 10% Grille Price Double the price of the selected grille for next larger size window