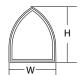

### **Custom Height Gothic Window**

Width Must be a standard Gothic window width (see standard product pages)

Height Min. = the Cord (or Gothic) Height Max. Over-all = 96"

Over-all Height = Cord/Gothic Height + Shoulder Height

Min. Leg Height = 0'' or  $\ge 4'$ 

Specify Width and Over-all Height

Base Price The price must be quoted by the factory Grille Price The price must be quoted by the factory