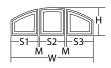

#### Segmented Arch Top Window

Width Min. per segment = 16" Max. per segment = 96"

Max. Over-all (mulled) = 144"

Height Min. Shoulder Height = 8" Max. Shoulder Height = 96"

United Inches Max. = 144" per segment

Specify Over-all Width and Over-all Height, number of segments (2,3,4), space

between segments, and width of each segment. Segment widths do

not have to be equal.

Base Price Price each segment at the price of the next larger standard size Arch

Top window. If segment is factory mulled, add \$25 per mull. (Mulled

units cannot exceed 12' in width.)

Grille Price Double the price of the selected grille for next larger size window per

segment.