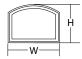

## **Custom Size Arch Top Window**

Width Min. = 24" Max. = 96"

Height Min. Shoulder Height = 8" Max. Shoulder Height = 96"

Over-all Height = Shoulder Height + Cord Height

United Inches Max. = 144"

Specify Width and Over-all Height (if a specific shoulder height is needed contact

the factory)

Base Price The price of the next larger standard size Arch Top window plus 10% Grille Price Double the price of the selected grille for next larger size window