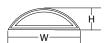

# **Custom Eyebrow Window**

Width Min. = 48" Max. = 72"

Height The height is determined by the factory established radius.

Specify Width

Base Price The price of the next larger standard size Eyebrow window plus 10% Grille Price Double the price of the selected grille for next larger size window