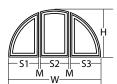

#### **Segmented Round Top Window**

Width Min. per segment = 16" Max. per segment = 96"

Max. Over-all (mulled) = 144"

Radius Must use a standard radius

12", 14", 16", 18", 20", 24", 28", 30", 32", 36", 42", 48", 54", 60", 72", 108", 145"

Height Min. Shoulder Height = 0" or  $\ge 4$ " Max. Over-all Height = 96"

United Inches Max. = 144" per segment

Specify Over-all Width and Over-all Height, number of segments (2,3,4), space

between segments, and width of each segment. Segment widths do

not have to be equal.

Base Price Price each segment at the price of the next larger standard size Round

Top window. If segment is factory mulled, add \$25 per mull. (Mulled

units cannot exceed 12' in width.)

Grille Price Double the price of the selected grille for next larger size window per

segment.