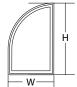

### **Custom Quarter Round Top Window**

Width Min. = 16" Max. = 72" Radius Must use a standard radius

(16'', 18'', 20'', 24'', 28'', 30'', 32'', 36'', 42'', 48'', 54'', 60'', 72'') Height Min. = unit width Min. Shoulder Height = 0" or  $\geq$  4"

Max. Over-all Height = 96"

United Inches Max. = 144"

Specify Width and Over-all Height

Base Price The price of the next larger standard size Round Top window plus 10% Grille Price Double the price of the selected grille for next larger size window