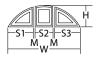

### Segmented Eyebrow Window

Width Min. per segment = 16" Max. per segment = 96"

Min. Over-all = 48" Max. Over-all (mulled) = 144" The height is determined by the factory established radius.

Height The height is determined United Inches Max. = 144" per segment

Specify Over-all Width, number of segments (2,3), space between segments,

and width of each segment. Segment widths do not have to be equal.

Base Price Price each segment at the price of the next larger standard size

Eyebrow window. If segment is factory mulled, add \$25 per mull. (Mulled units cannot exceed 12' in width.)

Grille Price Double the price of the selected grille for next larger size window per

segment.