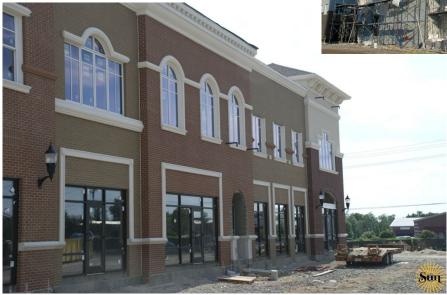

## **Gateway Village**

Murfreesboro, Tennessee

PROJECT TYPE: COMMERCIAL-

**NEW CONSTRUCTION** 

**BUILDER: SWANSON DEVELOPMENT** 

**SUN WINDOWS PRODUCTS** 

USED:

DOUBLE HUNG, FIXED AND OPERABLE CASEMENT, DOORS

## **Project Description**

Gateway Village is a mixed-use development in Murfreesboro, Tennessee that is made up of three buildings.