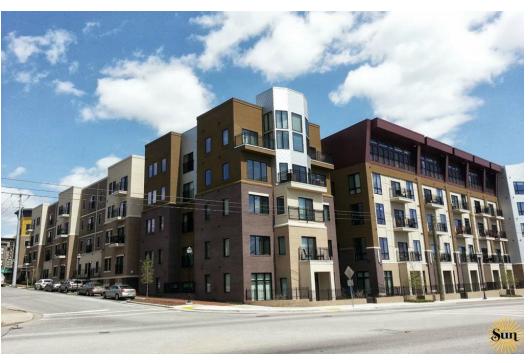

## Vista Germantown Nashville, Tennessee

PROJECT TYPE: COMMERCIAL-NEW CONSTRUCTION

**ARCHITECT:** SOUTHEAST VENTURE

## **Project Description**

Vista Germantown is a mixed-use development that takes up an entire city block in downtown Nashville, Tennessee. The building is five stories tall with around 800 door and window units. Because of this being an "infill" project in a heavily populated metro area, a crane was constructed in the center which facilitated the movement of raw materials to all the different elevations and areas including the doors and window units. The project was done in phases and took a little over a year for the completion of window installation from the order date.