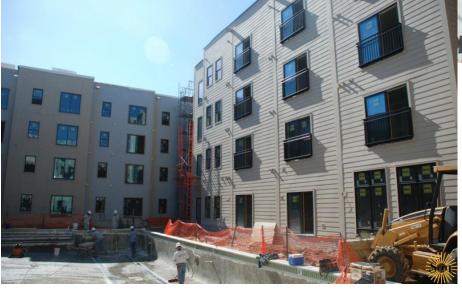

## **Project Description**

Vista Germantown is a mixed-use development that takes up an entire city block in downtown Nashville, Tennessee. The building is five stories tall with around 800 door and window units. Because of this being an "infill" project in a heavily populated metro area, a crane was constructed in the center which facilitated the movement of raw materials to all the different elevations and areas including the doors and window units. The project was done in phases and took a little over a year for the completion of window installation from the order date.

## Unique Solutions and Obstacles

There were seven different exterior veneers which created exacting specifications for the windows and doors, such as varying jamb depths used in different parts of the building. Because of the unique and varying product types, the contractor requested and Sun provided an onsite installation course for the installers. The result was a superior installation. Products used for Vista Germantown were Clad Double Hung windows, Clad Casement windows, Fixed Lite windows, Sliding doors, and Hinge doors.