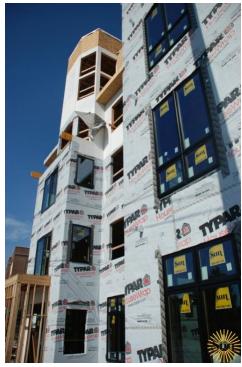

## Unique Solutions and Obstacles

There were seven different exterior veneers which created exacting specifications for the windows and doors, such as varying jamb depths used in different parts of the building. Because of the unique and varying product types, the contractor requested and Sun provided an onsite installation course for the installers. The result was a superior installation. Products used for Vista Germantown were Clad Double Hung windows, Clad Casement windows, Fixed Lite windows, Sliding doors, and Hinge doors.