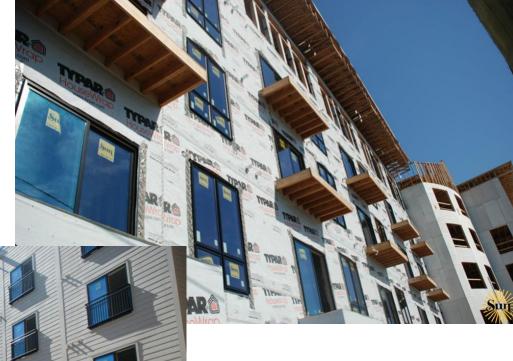

## **Project Description**

Vista Germantown is a mixed-use development that takes up an entire city block in downtown Nashville, Tennessee. The building is five stories tall with around 800 door and window units. Because of this being an "infill" project in a heavily populated metro area, a crane was constructed in the center which facilitated the movement of raw materials to all the different elevations and areas including the doors and window units. The project was done in phases and took a little over a year for the completion of window installation from the order date.

## Unique Solutions and Obstacles

There were seven different exterior veneers which created exacting specifications for the windows and doors, such as varying jamb depths used in different parts of the building. Because of the unique and varying product types, the contractor requested and Sun provided an onsite installation course for the installers. The result was a superior installation. Products used for Vista Germantown were Clad Double Hung windows, Clad Casement windows, Fixed Lite windows, Sliding doors, and Hinge doors.