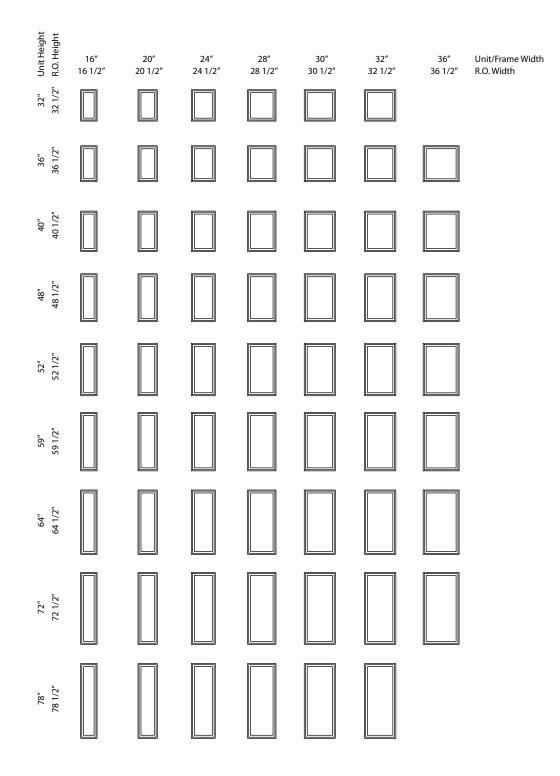

Sun Clad Vinyl Casement

- 1. The window drawings in this catalog are not necessarily all scaled the same. Drawings are intended for visual reference only and are not suitable for architectural purposes.
- Rough Opening Width and Height should typically be 1/2" greater than the Unit/Frame Dimension.
  Clear Opening (egress), Glass Sizes and additional dimensions are available on the Dimensions page at the back of this section.
- Unit may be mulled with others to form a combination unit. Rough Opening should be adjusted to account for the additional units. Generally, add the unit dimensions
- together and add 1/2" for the rough opening.
- 5. The standard jamb depth is 4-9/16". Jamb Extension may be added to increase the jamb depth up to 6-9/16". Specify exact jamb depth needed.
- 6. Unit Sizes have a tolerance of + / .0625" per frame/unit dimensions